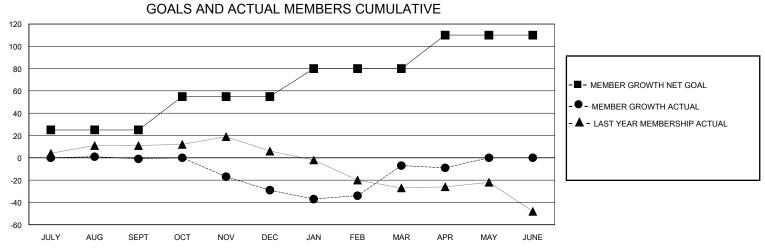

## MONTHLY MEMBERSHIP PROGRESS REPORT

District 34 B

Results as of: 5/31/2020

2

0

30

| GMT:          |               | GMT CA      |               |                               |                        |                         |                                                    |  |
|---------------|---------------|-------------|---------------|-------------------------------|------------------------|-------------------------|----------------------------------------------------|--|
|               | Club          | os          |               | Members RESULTS FOR 2019-2020 |                        |                         |                                                    |  |
|               | RESULTS FOR   | R 2019-2020 |               |                               |                        |                         |                                                    |  |
| QUARTER       | NEW CLUB GOAL | NEW CLUBS   | DROPPED CLUBS | QUARTER MEMB                  | BER GROWTH NET<br>GOAL | MEMBER GROWTH<br>ACTUAL | DROPPED<br>MEMBERS ACTUAL<br>(including transfers) |  |
| JULY/AUG/SEPT | 0             | 0           | 0             | JULY/AUG/SEPT                 | 25                     | 19                      | 17                                                 |  |
| OCT/NOV/DEC   | 1             | 0           | 2             | OCT/NOV/DEC                   | 30                     | 13                      | 41                                                 |  |
| JAN/FER/MAR   | 0             | 1           | 0             | JAN/FER/MAR                   | 25                     | 58                      | 34                                                 |  |

APR/MAY/JUNE

1

APR/MAY/JUNE

0